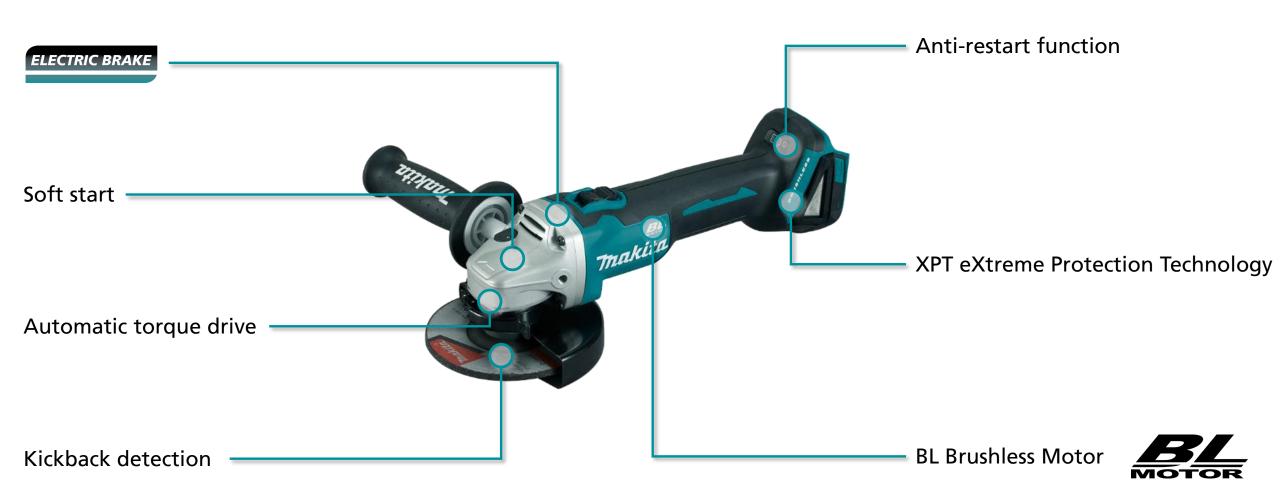

- **Electric brake** quickly slows the wheel rotation to a complete stop after the switch has been disengaged
- Soft start slower initial disc RPM before reaching full speed, to reduce start up shock, ensuring user safety
- Automatic torque drive automatically reduces RPM to increase torque when in tougher conditions
- Kickback detection shuts down the tool to protect the user if the rotation speed suddenly slows down
- Anti-restart function if battery is inserted whilst the switch is engaged the tool will not start. Switch must be released and engaged again
- XPT eXtreme Protection Technology enhances dust and drip resistant performance protecting electrical components
- **BL Brushless Motor** brushless motor provides the tool with more power and longer runtimes