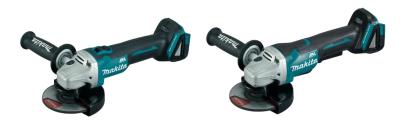

# **Our Range**

#### NEW

### **DGA506 & DGA508**

|                             | <b>DGA506</b> | DGA508 |
|-----------------------------|---------------|--------|
| Wheel size: mm              | 125mm         |        |
| Hole diameter: mm           | 22.23mm       |        |
| No load speed: rpm          | 8,500         |        |
| Switch type:                | Slide         | Paddle |
| Electronic current limiter: | Yes           |        |
| Soft start:                 | •             | Yes    |
| Anti-restart function:      | Yes           |        |
| Electric brake:             | Yes           |        |
| Weight: kg                  | 2.5           | 2.6    |