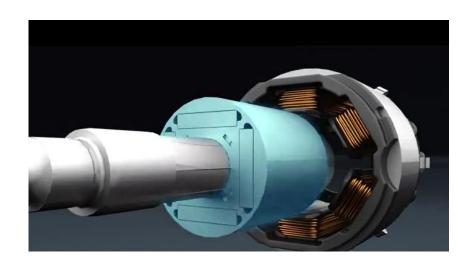

### **Performance**

BL Brushless Motor For more power and longer run times

#### Makita's patented high performance Brushless DC motor

The BL Brushless Motor produces longer run time then brushed motors. Allows the motor to achieve a higher rpm, due to no friction lost between brush and commutator. Is also more durable as there are no carbon brushes to change

High Power BL52 Brushless Motor can produce high torque equal to that of AC tools. Patented brushless motor features a Bump and Dent design. This design reduces noise and vibration for longer tool life and user comfort