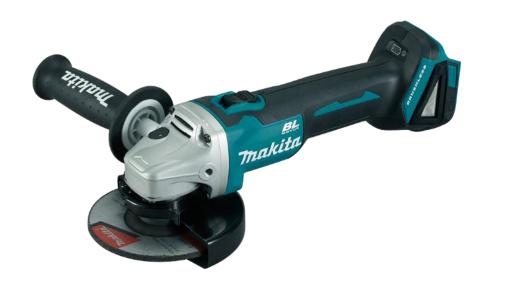

# **Product Objectives**



- Develop a 18V mobile brushless 125mm angle grinder that now features an electric brake
- Designed to suit the needs of tradespeople looking for a powerful mobile alternative for grinding and cutting any thing from steel to concrete





## **Product Overview**





## **Product Specification Sheet**





|                             | <b>DGA506</b> | DGA508     |
|-----------------------------|---------------|------------|
| Wheel size: mm              | 125mm         |            |
| Hole diameter: mm           | 22.23mm       |            |
| No load speed: rpm          | 8,500         |            |
| Switch type:                | Slide         | Paddle     |
| Electronic current limiter: | `             | <b>Yes</b> |
| Soft start:                 | ,             | Yes        |
| Anti-restart function:      | `             | <b>Yes</b> |
| Electric brake:             | `             | <b>Yes</b> |
| Weight: kg                  | 2.5           | 2.6        |

- **Electric brake** quickly slows the wheel rotation t