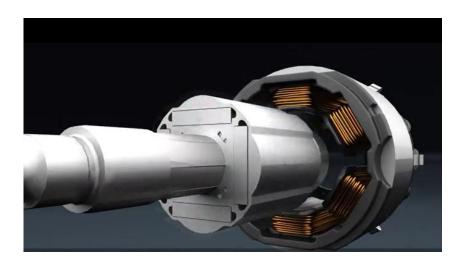

### **Performance**

BL Brushless Motor For more power and longer run times

#### Makita's patented high performance Brushless DC motor

The BL Brushless Motor produces longer run time then brushed motors. Allows the motor to achieve a higher rpm, due to no friction lost between brush and commutator. Is also more durable as there are no carbon brushes to change

High Power BL52 Brushless Motor can produce high torque equal to that of AC tools. Patented brushless motor features a Bump and Dent design. This design reduces noise and vibration for longer tool life and user comfort