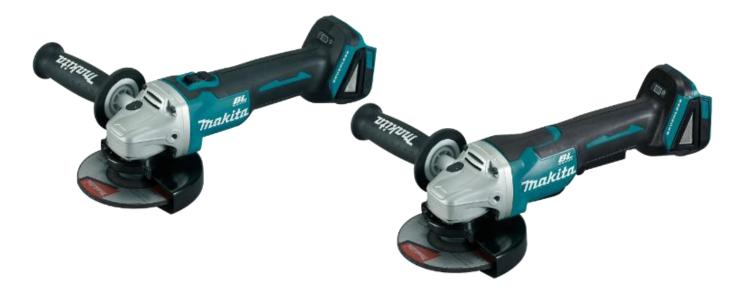

# **Product Objectives**

- Develop a 18V mobile brushless 125mm angle grinder that now features an electric brake
- Designed to suit the needs of tradespeople looking for a powerful mobile alternative for grinding and cutting any thing from steel to concrete

## **Product Overview**

## **Product Specification Sheet**

|                             | <b>DGA506</b> | DGA508     |
|-----------------------------|---------------|------------|
| Wheel size: mm              | 125mm         |            |
| Hole diameter: mm           | 22.23mm       |            |
| No load speed: rpm          | 8,500         |            |
| Switch type:                | Slide         | Paddle     |
| Electronic current limiter: | `             | <b>Yes</b> |
| Soft start:                 | ,             | Yes        |
| Anti-restart function:      | `             | <b>Yes</b> |
| Electric brake:             | `             | <b>Yes</b> |
| Weight: kg                  | 2.5           | 2.6        |