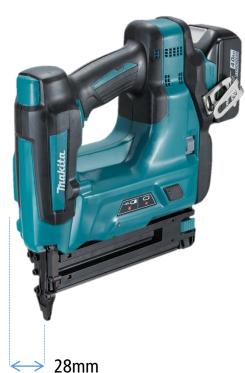

#### **Ergonomics**

Only 28mm distance between nail exit and tool body

#### Minimal distance between nose tip and tool body

This enables the user to view around the nose tip and fasten narrow spots.

Only 28mm distance between nail exit and tangential line of front body.