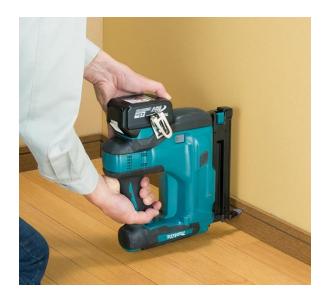

### **Product Overview**

- **Driving Depth Adjustment –** easy adjustment of the driving depth of your nails
- **Slim nose design –** with rubber bumper protects the work piece from damage and maximises user view
- Anti-dry fire mechanism prevents firing when nail cartridge is depleted protecting the unit against damage
- Magazine capacity cartridge fits up to 110pcs of C1 (18Ga) nails between 15 – 50mm
- Ergonomic soft grip handle maximises user comfort and control
- **LED Low Battery Indicator –** flashes when battery has 20% or less remaining and remains on if battery is depleted
- Rocket switch to select fire mode choose between sequential / bump fire mode
- **Belt Clip** provides convenient hanging via a tool belt