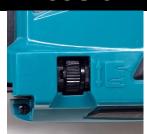

ment –** easy adjustment of the driving depth of your nails
- **Slim nose design –** with rubber bumper protects the work piece from damage and maximises user view
- Anti-dry fire mechanism prevents firing when nail cartridge is depleted protecting the unit against damage
- Magazine capacity cartridge fits up to 110pcs of C1 (18Ga) nails between 15 – 50mm
- Ergonomic soft grip handle maximises user comfort and control
- **LED Low Battery Indicator –** flashes when battery has 20% or less remaining and remains on if battery is depleted
- Rocket switch to select fire mode choose between sequential / bump fire mode
- **Belt Clip** provides convenient hanging via a tool belt

### **Key Features**



#### **Ergonomics**



Only 28mm distance between nail exit and tool body

#### **Precision**



Driving depth adjustment, easily changed by a switch

#### **Innovation**



Easy to see slim nose tip.

Quick and easy access to fastening point

### Versatility



Rocker switch to select sequential mode or bump fire mode

## Advantages



### Longer run time then competitors

Enables up to 2000 shots on a single battery charge (BL1850)

|                                  | Makita - DBN500 |
|----------------------------------|-----------------|
| Shot Quantity on a single charge | 2000            |



### Advantages



#### Minimal distance between nose tip and tool body

This enables the user to view around the nose tip and fasten narrow spots.

Only 28mm distance between nail exit and tangential line of front body.



## Advantages



#### **Rocker switch**

Easy selection of Sequen