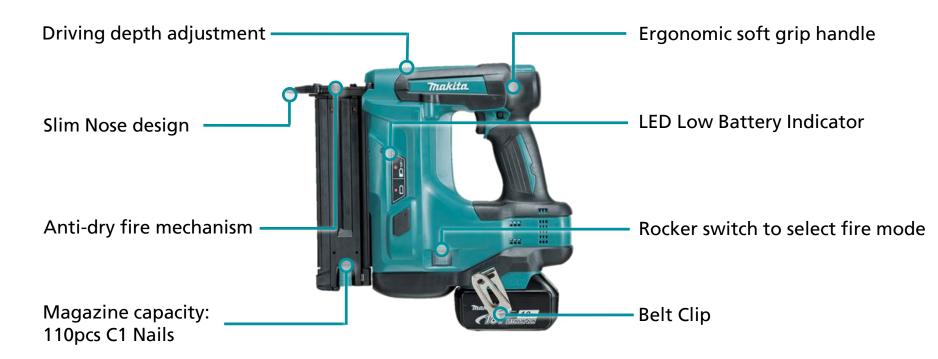

- **Driving Depth Adjustment –** easy adjustment of the driving depth of your nails
- **Slim nose design –** with rubber bumper protects the work piece from damage and maximises user view
- Anti-dry fire mechanism prevents firing when nail cartridge is depleted protecting the unit against damage
- Magazine capacity cartridge fits up to 110pcs of C1 (18Ga) nails between 15 – 50mm
- Ergonomic soft grip handle maximises user comfort and control
- **LED Low Battery Indicator –** flashes when battery has 20% or less remaining and remains on if battery is depleted
- Rocket switch to select fire mode choose between sequential / bump fire mode
- **Belt Clip** provides convenient hanging via a tool belt