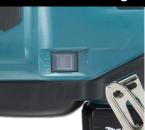

### Versatility

Rocker switch to select sequential mode or bump fire mode

#### **Rocker switch**

Easy selection of Sequential mode / Bump fire mode

**Sequential** - Nails can be shot continuously

**Bump Fire** - One nail can be shot at a time