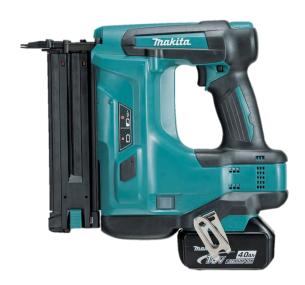

### **Product Specification Sheet**

| Voltage                            | 18V                          |
|------------------------------------|------------------------------|
| Nail: Type<br>Length<br>Nail Gauge | Finish<br>15 to 50mm<br>18Ga |
| Magazine capacity                  | 110                          |
| Quick Response                     | 2 pcs/sec                    |
| Overall Length                     | 294mm                        |
| Net Weight                         | 2.9kg                        |