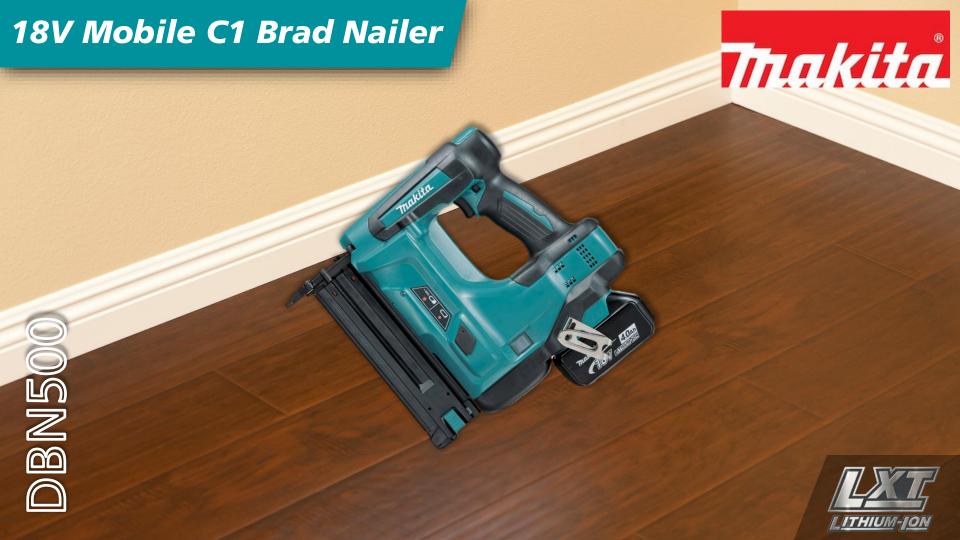

### **Product Overview**

## **Product Objectives**

- Develop a 18V Brad Nailer to suit the needs of second fix carpenters, cabinet makers and joiners
- Expand the LXT range into a new category