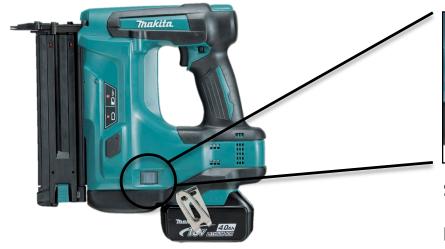

### Versatility

Rocker switch to select sequential mode or bump fire mode

#### **Rocker switch**

Easy selection of Sequential mode / Bump fire mode

**Sequential** - Nails can be shot continuously

**Bump Fire** - One nail can be shot at a time