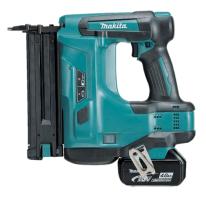

### **Product Overview**

### **Product Specification Sheet**

| Voltage                            | 18V                          |
|------------------------------------|------------------------------|
| Nail: Type<br>Length<br>Nail Gauge | Finish<br>15 to 50mm<br>18Ga |
| Magazine capacity                  | 110                          |
| Quick Response                     | 2 pcs/sec                    |
| Overall Length                     | 294mm                        |
| Net Weight                         | 2.9kg                        |

- **Driving Depth Adjustment –** easy adjustment of the driving depth of your nails
- **Slim nose design –** with rubber bumper protects the work piece from damage and maximises user view
- Anti-dry fire mechanism prevents firing when nail cartridge is depleted protecting the unit against damage
- Magazine capacity cartridge fits up to 110pcs of C1 (18Ga) nails between 15 – 50mm
- Ergonomic soft grip handle maximises user comfort and control
- **LED Low Battery Indicator –** flashes when battery has 20% or less remaining and remains on if battery is depleted
- Rocket switch to select fire mode choose between sequential / bump fire mode
- **Belt Clip** provides convenient hanging via a tool belt