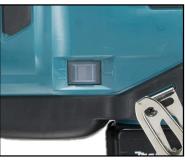

### Versatility

Rocker switch to select sequential mode or bump fire mode

#### **Rocker switch**

Easy selection of Sequential mode / Bump fire mode

**Sequential** - Nails can be shot continuously

**Bump Fire** - One nail can be shot at a time