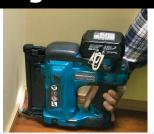

#### **Ergonomics**

Only 28mm distance between nail exit and tool body

#### Minimal distance between nose tip and tool body

This enables the user to view around the nose tip and fasten narrow spots.

Only 28mm distance between nail exit and tangential line of front body.