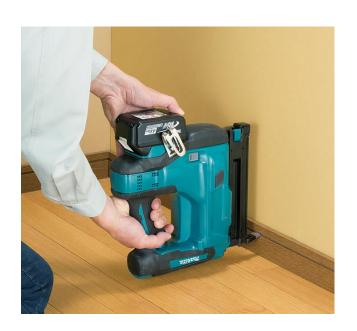

#### **Ergonomics**

Only 28mm distance between nail exit and tool body

#### Minimal distance between nose tip and tool body

This enables the user to view around the nose tip and fasten narrow spots.

Only 28mm distance between nail exit and tangential line of front body.