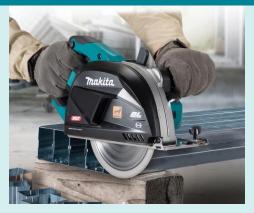

#### 40V Max Brushless 185mm Metal Cut Saw

The 40V Max XGT Brushless 185mm Metal Cutting Saw (CS002G) with Electric Brake and Chip Collector is a cordless solution for cutting common metal materials. The Makita-built brushless motor delivers up to two times faster cutting performance and up to 160 cuts per charge in 64 x 64 x 6mm thick steel angle using a 40V max XGT 4.0Ah battery (battery sold separately).

It is engineered with Active Feedback-Sensing Technology (AFT), a system that electronically turns off the motor if the rotation of the blade is suddenly forced to a stop. It has a large 67mm cutting capacity that can handle various metal materials including pipe, stud, channel, strut, conduit, angle, square tubing, sheet metal, and more.