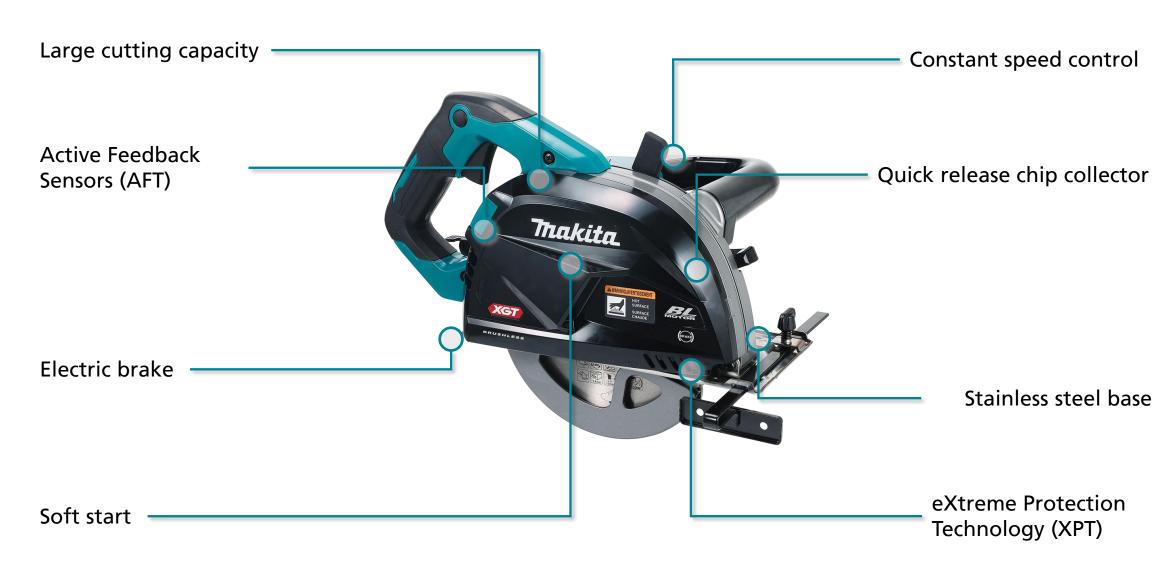

- Large cutting capacity best in class cutting capacity, the optimised design with a high torque brushless motor produce a cutting capacity that is superior to alternative options with larger blade diameters.
- **Active Feedback sensing Technology** automatically shuts down the tool as soon as kickback is sensed, providing increased protection during operation of the tool.
- **Electric brake** quickly stops the wheel rotation after the switch has been disengaged, ensuring safety through all stages of operation of the tool.
- **Soft Start** reduces recoil at startup allowing for more comfortable operation and unnecessary wear internal components
- **Constant speed control** maintains blade speed under load ensuring faster cutting in both light and heavy-duty applications.
- Quick release chip collector metal swarf disposal is improved by the newly designed chip collector, allowing for attaching and detaching simply by a one-hand operation
- **Stainless steel base** tough but also lightweight stainless-steel base ensures the high durability of the saw, ensuring high durability of components whilst also providing stable and secure cutting surface for the user.
- **eXtreme Protection Technology (XPT)** advanced protection against dust and moisture ensuring the durability of the tool.