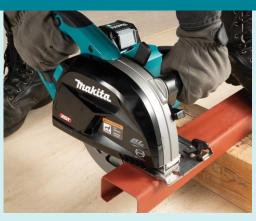

#### 40V Max Brushless 185mm Metal Cut Saw

The 40V Max XGT Brushless 185mm Metal Cutting Saw (CS002G) with Electric Brake and Chip Collector is a cordless solution for cutting common metal materials. The Makita-built brushless motor delivers up to two times faster cutting performance and up to 160 cuts per charge in 64 x 64 x 6mm thick steel angle using a 40V max XGT 4.0Ah battery (battery sold separately).

It is engineered with Active Feedback-Sensing Technology (AFT), a system that electronically turns off the motor if the rotation of the blade is suddenly forced to a stop. It has a large 67mm cutting capacity that can handle various metal materials including pipe, stud, channel, strut, conduit, angle, square tubing, sheet metal, and more.