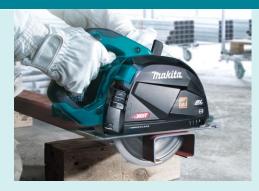

#### 40V Max Brushless 185mm Metal Cut Saw

The 40V Max XGT Brushless 185mm Metal Cutting Saw (CS002G) with Electric Brake and Chip Collector is a cordless solution for cutting common metal materials. The Makita-built brushless motor delivers up to two times faster cutting performance and up to 160 cuts per charge in 64 x 64 x 6mm thick steel angle using a 40V max XGT 4.0Ah battery (battery sold separately).

It is engineered with Active Feedback-Sensing Technology (AFT), a system that electronically turns off the motor if the rotation of the blade is suddenly forced to a stop. It has a large 67mm cutting capacity that can handle various metal materials including pipe, stud, channel, strut, conduit, angle, square tubing, sheet metal, and more.