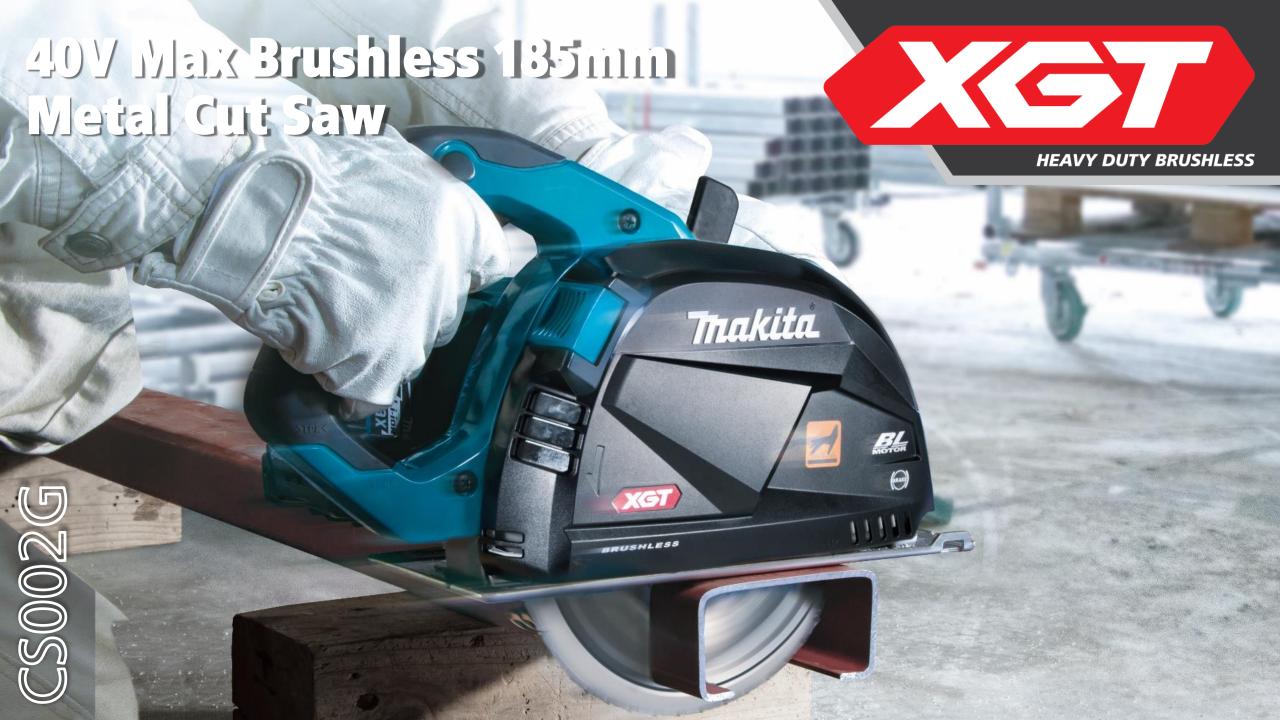

#### 40V Max Brushless 185mm Metal Cut Saw

The 40V Max XGT Brushless 185mm Metal Cutting Saw (CS002G) with Electric Brake and Chip Collector is a cordless solution for cutting common metal materials. The Makita-built brushless motor delivers up to two times faster cutting performance and up to 160 cuts per charge in 64 x 64 x 6mm thick steel angle using a 40V max XGT 4.0Ah battery (battery sold separately).

It is engineered with Active Feedback-Sensing Technology (AFT), a system that electronically turns off the motor if the rotation of the blade is suddenly forced to a stop. It has a large 67mm cutting capacity that can handle various metal materials including pipe, stud, channel, strut, conduit, angle, square tubing, sheet metal, and more.