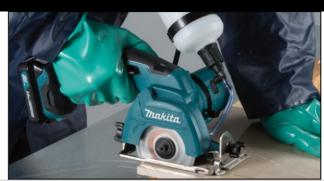

## **Product Objectives**

- Expanding the range of 12V MAX tools the mobile diamond cutter has been develop to be compact, lightweight with an impressive runtime
- This diamond cutter tool can be used for a wide variety of applications, such as cutting tiles and glass

#### **Performance**

High cutting speed for precision cuts in tile and glass

### **Compact**

Compact eXtreme Technology
Compact and lightweight range of tools