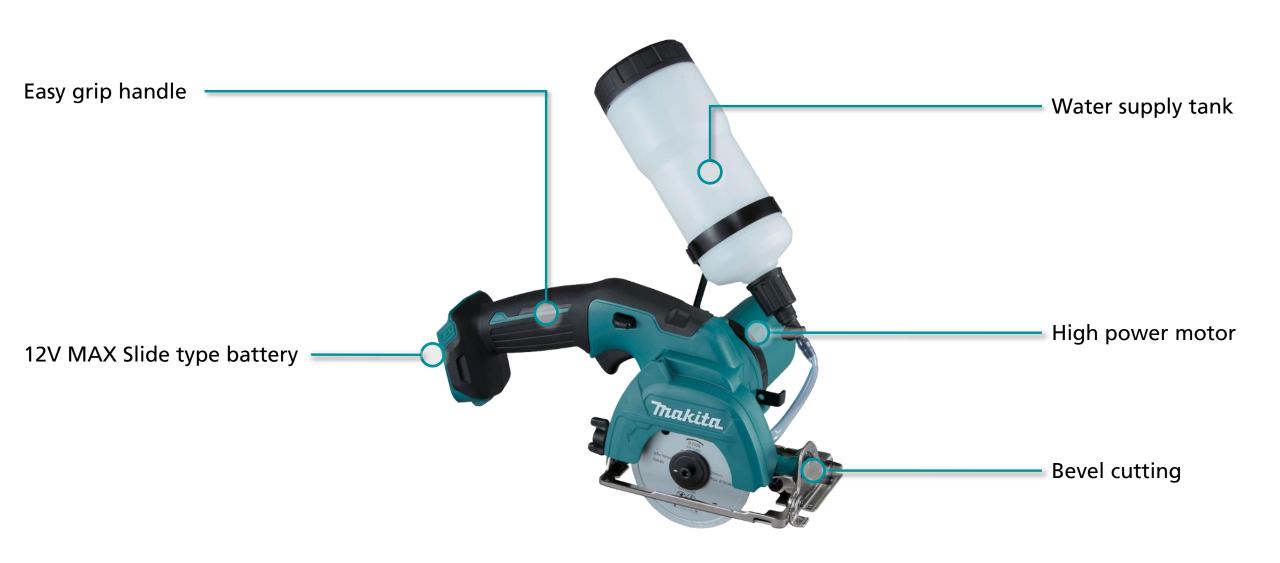

- **Easy grip handle** with non-slip elastomer for more comfort and control for the tool while cutting
- 12V MAX Slide type battery the new 12V MAX platform featuring the newly developed slide Li-ion battery provides more stable contact between battery and tool and also provides the same ergonomic design as 18V LXT products
- Water supply tank with a large cap for easy refill, supplies water to the cutting wheel to prolong the life of the diamond wheel and reduce dust while cutting
- High power motor motor rotates at 1,600rpm and is able to power through tough cuts like glass and tile
- Bevel cutting cuts can be made from 0-45 degrees for more versatility during cutting operation