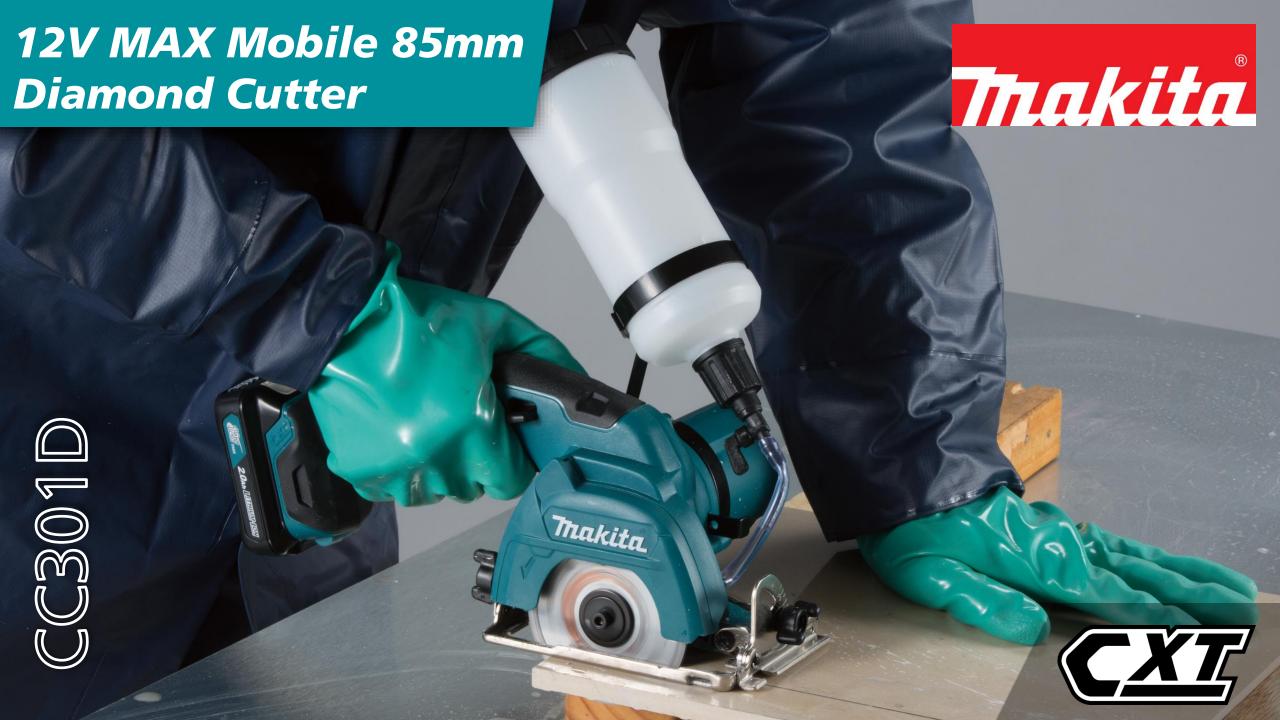

## **Product Objectives**

- Expanding the range of 12V MAX tools the mobile diamond cutter has been develop to be compact, lightweight with an impressive runtime
- This diamond cutter tool can be used for a wide variety of applications, such as cutting tiles and glass

# **Product Overview**