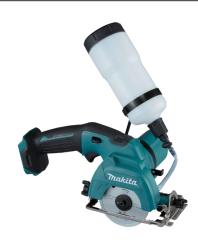

# **Product Overview**

## **Product Specification Sheet**

| Max. capacities  | At 0° 25.5mm<br>At 45° 16.5mm |
|------------------|-------------------------------|
| Size of wheel    | 85mm                          |
| No load speed    | 1,600rpm                      |
| Tank capacity    | 500ml                         |
| Weight (BL1021B) | 1.8kg                         |

- **Easy grip handle** with non-slip elastomer for more comfort and control for the tool while cutting
- 12V MAX Slide type battery the new 12V MAX platform featuring the newly developed slide Li-ion battery provides more stable contact between battery and tool and also provides the same ergonomic design as 18V LXT products
- Water supply tank with a large cap for easy refill, supplies water to the cutting wheel to prolong the life of the diamond wheel and reduce dust while cutting
- High power motor motor rotates at 1,600rpm and is able to power through tough cuts like glass and tile
- Bevel cutting cuts can be made from 0-45 degrees for more versatility during cutting operation