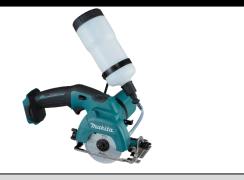

# **Product Overview**

## **Product Specification Sheet**

| Max. capacities  | At 0° 25.5mm<br>At 45° 16.5mm |
|------------------|-------------------------------|
| Size of wheel    | 85mm                          |
| No load speed    | 1,600rpm                      |
| Tank capacity    | 500ml                         |
| Weight (BL1021B) | 1.8kg                         |

- **Easy grip handle** with non-slip elastomer for more comfort and control for the tool while cutting
- 12V MAX Slide type battery the new 12V MAX platform featuring the newly developed slide Li-ion battery provides more stable contact between battery and tool and also provides the same ergonomic design as 18V LXT products
- Water supply tank with a large cap for easy refill, supplies water to the cutting wheel to prolong the life of the diamond wheel and reduce dust while cutting
- High power motor motor rotates at 1,600rpm and is able to power through tough cuts like glass and tile
- Bevel cutting cuts can be made from 0-45 degrees for more versatility during cutting operation