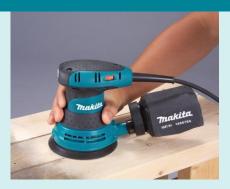

## **Product Objectives**

- Designed to suit the needs of carpenters, joiners, shopfitters and cabinet makers
- Develop a compact and lightweight orbital sander with high dust extraction and variable speed for a variety of uses

- High powered motor 300w motor designed for heavy duty sanding application
- Rubber switch cover cover has been designed to prevent dust ingress into the switch preventing switch failure
- Pad brake quickly stops the motor after the power is turned off, preventing swirl or gouge marks
- Ergonomic contoured grip fits the palm perfectly to provide maximum comfort and control while minimising hand fatigue and pain
- Variable speed control pre set dial allows the operator to select orbits per minute between 4,000-12,000opm for the ideal finish
- Durable bearing construction large sized ball bearing increase the tool durability