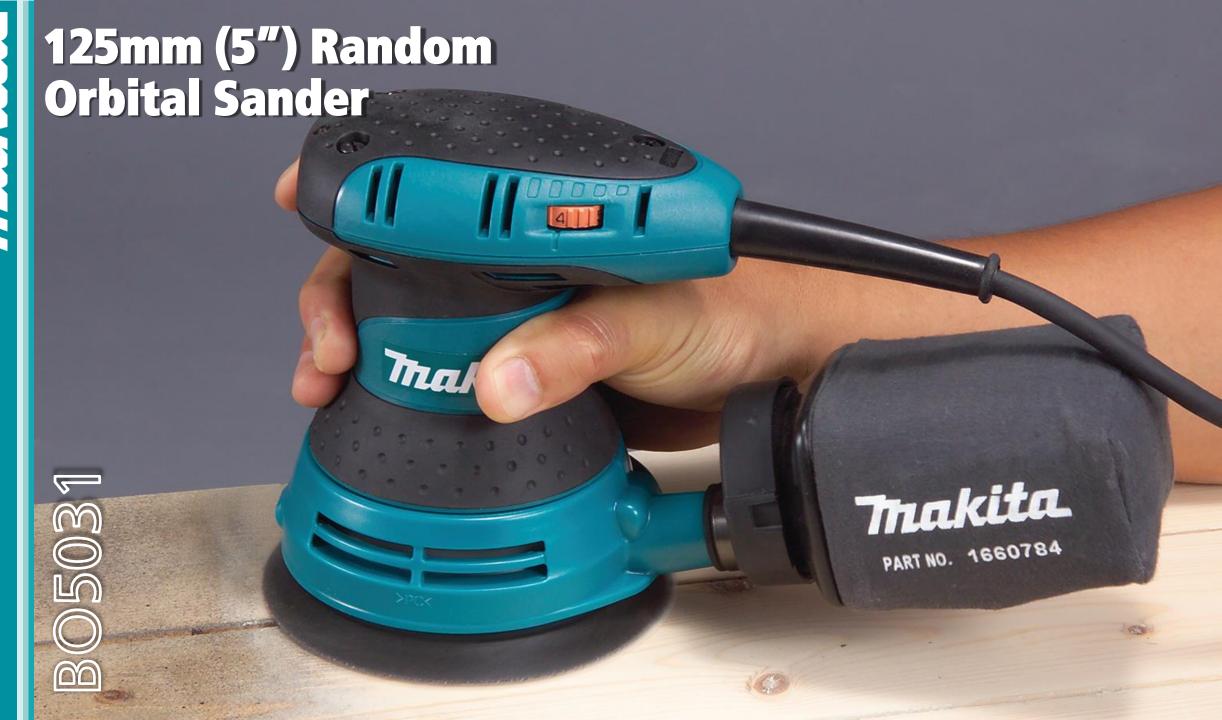

## **Product Objectives**

- Designed to suit the needs of carpenters, joiners, shopfitters and cabinet makers
- Develop a compact and lightweight orbital sander with high dust extraction and variable speed for a variety of uses

### **Product Overview**