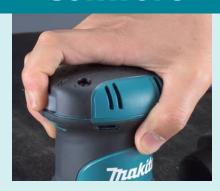

- High powered motor 300w motor designed for heavy duty sanding application
- Rubber switch cover cover has been designed to prevent dust ingress into the switch preventing switch failure
- Pad brake quickly stops the motor after the power is turned off, preventing swirl or gouge marks
- Ergonomic contoured grip fits the palm perfectly to provide maximum comfort and control while minimising hand fatigue and pain
- Variable speed control pre set dial allows the operator to select orbits per minute between 4,000-12,000opm for the ideal finish
- Durable bearing construction large sized ball bearing increase the tool durability

#### **Comfort**

Rubberised palm grip and low vibration for improved operator comfort