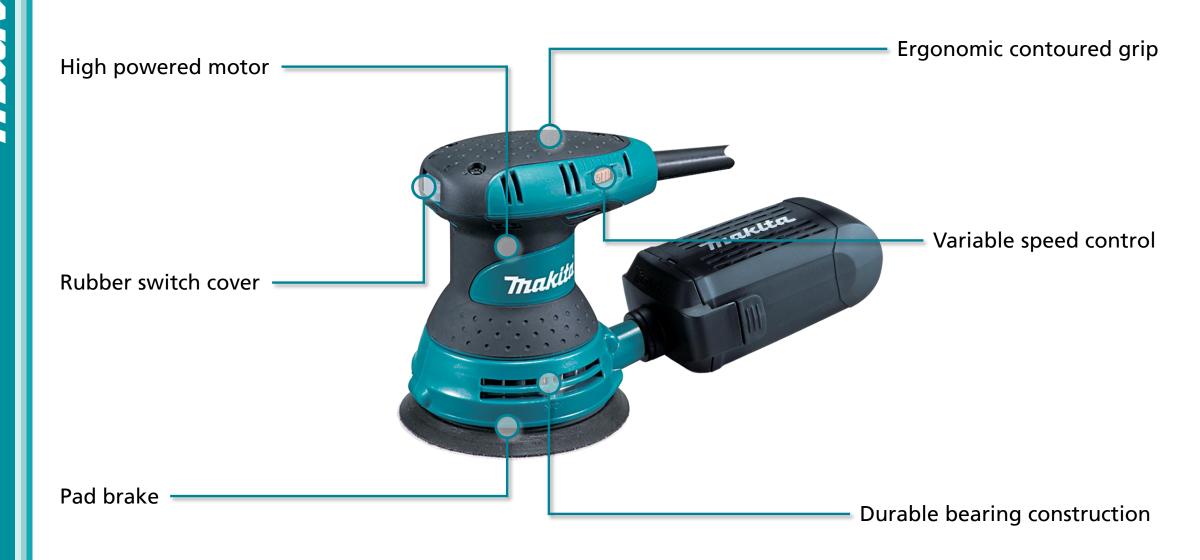

- High powered motor 300w motor designed for heavy duty sanding application
- Rubber switch cover cover has been designed to prevent dust ingress into the switch preventing switch failure
- Pad brake quickly stops the motor after the power is turned off, preventing swirl or gouge marks
- Ergonomic contoured grip fits the palm perfectly to provide maximum comfort and control while minimising hand fatigue and pain
- Variable speed control pre set dial allows the operator to select orbits per minute between 4,000-12,000opm for the ideal finish
- Durable bearing construction large sized ball bearing increase the tool durability