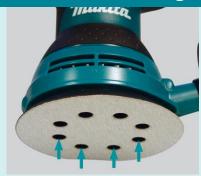

#### **Efficiency**

Dust is extracted through 8 holes under the pad for a high extraction rate