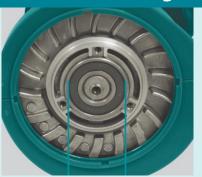

- High powered motor 300w motor designed for heavy duty sanding application
- Rubber switch cover cover has been designed to prevent dust ingress into the switch preventing switch failure
- Pad brake quickly stops the motor after the power is turned off, preventing swirl or gouge marks
- Ergonomic contoured grip fits the palm perfectly to provide maximum comfort and control while minimising hand fatigue and pain
- Variable speed control pre set dial allows the operator to select orbits per minute between 4,000-12,000opm for the ideal finish
- Durable bearing construction large sized ball bearing increase the tool durability

#### **Durability**

Oversized ball bearing for extended tool life