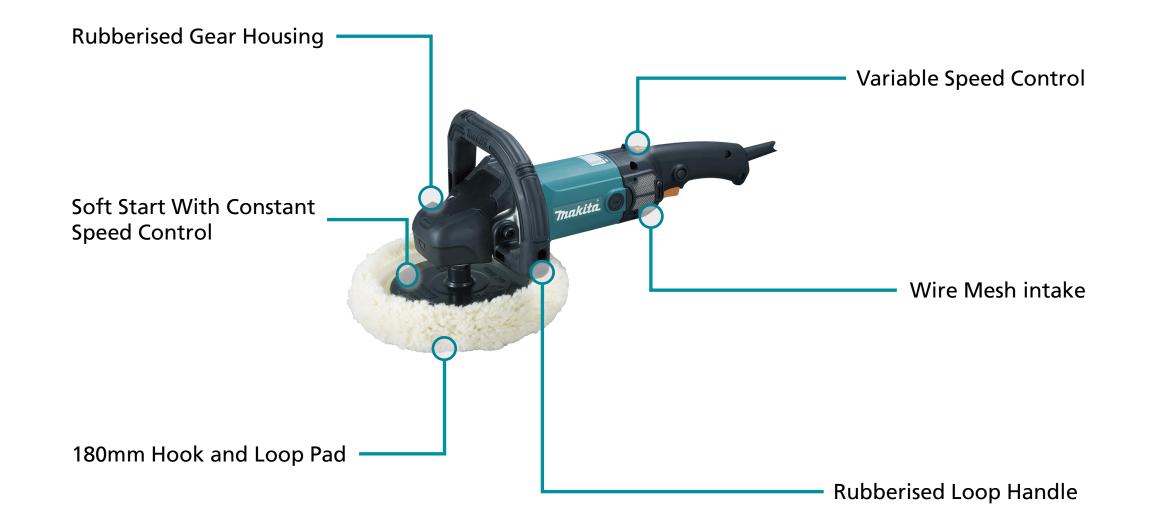

- Rubberised Gear Housing Rubberised gear housing helps prevent accidental damage to delicate surfaces.
- Soft Start With Constant Speed Control Soft start for smooth start ups and less fling off of polish.
- Variable Speed Control Variable speed control by dial and trigger.
- Wire Mesh intake Wire mesh intake covers prevent wool fibres from entering the motor.
- Rubberised Loop Handle Rubberised loop handle for operator comfort and to help protect tool and surfaces from damage