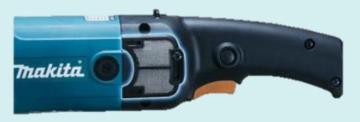

- Rubberised Gear Housing Rubberised gear housing helps prevent accidental damage to delicate surfaces.
- Soft Start With Constant Speed Control Soft start for smooth start ups and less fling off of polish.
- Variable Speed Control Variable speed control by dial and trigger.
- Wire Mesh intake Wire mesh intake covers prevent wool fibres from entering the motor.
- Rubberised Loop Handle Rubberised loop handle for operator comfort and to help protect tool and surfaces from damage

#### Durability

Wire mesh intake covers to prevent wool fibres from entering the motor