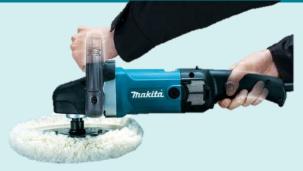

# 180mm (7") Polisher

Tnakita.

9237C

#### 180mm (7") Polisher

- To provide a solution for every polishing application
- Continue to be an Industry leader